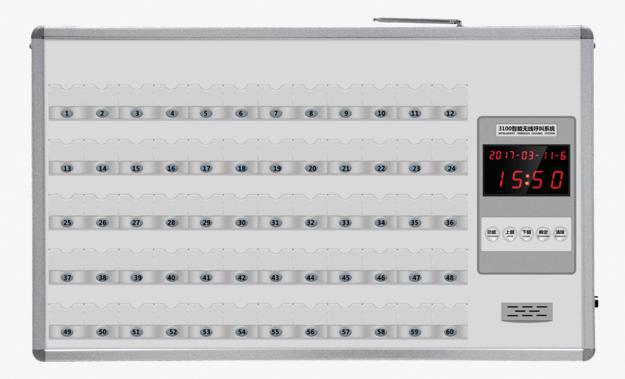

## NX-2880-60B Nurse Masterboard 60 Slots

## **Product Overview:**

- Power Adapter: Input AC220V; Output DC-24V
- Maximum Power Consumption: 30W
- Working Conditions: Ambient temperature 0-40°C, relative humidity < 80%
- The Longest Communication Distance: 500 meters
- Distortion: <10%
- Window Display Size: 57 X 98mm perpetual calendar
- Broadcast: Human real voice (Female voice)
- The frame is oxidized by sandblasting with aluminum material, the technology is high-grade and the painting does not fade.
- This item can be used for both wireless and wired systems.
- Size: 680 X 400 X 36mm.
- Support online coding, two-way call and duplex call between the host and Call Bell.
- Support year, month, day, week, hour, minute display, call bed number and serial number.
- The host can set the nursing level and set the advanced nursing priority level.
- It can store 20 groups of calling numbers.
- Show the total number of queues and the number of queues display function.