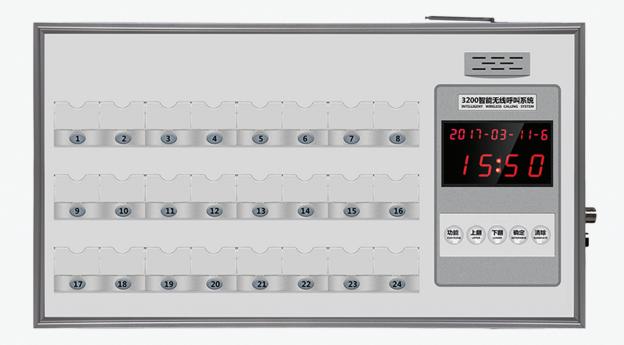

## NX-2880-24B Nurse Masterboard 24 Slots

## **Product Overview:**

- Power Adapter: Input AC220V; Output DC-24V
- Maximum Power Consumption: 30W
- Working Conditions: Ambient temperature 0-40 $^{\circ}$ C, relative humidity  $\leq 80\%$
- The Longest Communication Distance: 500 meters
- Distortion: <10%
- Window Display Size: 57 X 98mm perpetual calendar
- Broadcast: Human real voice (Female voice)
- The frame is oxidized by sandblasting with aluminum material, the technology is high-grade and the painting does not fade.
- This item can be used for both wireless and wired systems.
- Size: 520 X 280 X 36mm.
- Support online coding, two-way call and duplex call between the host and Call Bell.
- Support year, month, day, week, hour, minute display, call bed number and serial number.
- The host can set the nursing level and set the advanced nursing priority level.
- It can store 20 groups of calling numbers.
- Show the total number of queues and the number of queues display function.