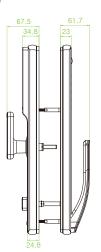

## **Dimensions (mm)**

V1.0 2021.08.13

# **Specifications**

| Material            | Aluminum Alloy and Tempered Glass                                         |
|---------------------|---------------------------------------------------------------------------|
| Capacity            | IC S50 Card: 100 groups<br>Fingerprint: 100 groups<br>Password: 50 groups |
| Power Supply        | 4,200mA; lithium battery                                                  |
| Emergency Interface | Micro USB 5V                                                              |
| Mortise Type        | Chinese standard mortise (6068)                                           |
| MCBF                | >100,000                                                                  |
| Communication       | Wi-Fi                                                                     |
| Static Current      | <80uA                                                                     |
| Working Temperature | -25°C to 75°C                                                             |
| Working Humidity    | 20% RH to 90% RH                                                          |
| Random Password     | Supports                                                                  |
| Doorbell            | Supports                                                                  |
| Application         | Duplexes, townhouses, apartments, condos, and other residential areas     |
| Door Thickness (mm) | 45 to 60 (customizable)                                                   |
| Dimensions (mm)     | Outdoor unit: 400*74*23<br>Indoor unit: 400*74*24                         |