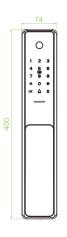

## **Dimensions (mm)**

V1.0 2021.08.13

# **Specifications**

| Material            | Aluminum Alloy and Tempered Glass                                         |
|---------------------|---------------------------------------------------------------------------|
| Capacity            | IC S50 Card: 100 groups<br>Fingerprint: 100 groups<br>Password: 50 groups |
| Power Supply        | 4,200mA; lithium battery                                                  |
| Emergency Interface | Micro USB 5V                                                              |
| Mortise Type        | Chinese standard mortise (6068)                                           |
| MCBF                | >100,000                                                                  |
| Communication       | Wi-Fi                                                                     |
| Static Current      | <80uA                                                                     |
| Working Temperature | -25°C to 75°C                                                             |
| Working Humidity    | 20% RH to 90% RH                                                          |
| Random Password     | Supports                                                                  |
| Doorbell            | Supports                                                                  |
| Application         | Duplexes, townhouses, apartments, condos, and other residential areas     |
| Door Thickness (mm) | 45 to 60 (customizable)                                                   |
| Dimensions (mm)     | Outdoor unit: 400*74*23<br>Indoor unit: 400*74*24                         |