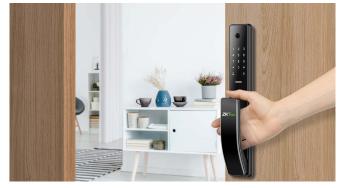

#### **Scenarios**

Automatic locking and unlocking after verification

Real-time monitoring from the indoor

When someone presses the doorbell outside, the owner could take a look at the person through the app

### **Features**

- Auto opening and closing according to personalization settings
- An OLED screen for monitoring the outdoor situation inside the house
- Compatible with USmart Go; remote control and real-time monitoring online through Wi-Fi
- A hidden fingerprint semi-conductor installed behind the outdoor handle unit with ergonomics and anti-collision design
- No need to deploy an additional doorbell
- Class C cylinder protection; even the outdoor unit of the lock is damaged, your home is still safe