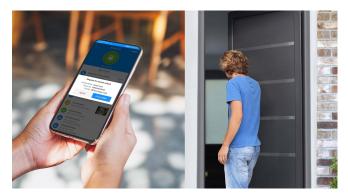

#### **Scenarios**

Automatic locking and unlocking after verification

Real-time monitoring from the indoor

When someone presses the doorbell outside, the owner could take a look at the person through the app

Remotely unlock using the app