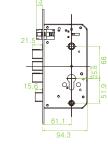

# **Specifications**

| Material            | Aluminum Alloy and Tempered Glass                                         |
|---------------------|---------------------------------------------------------------------------|
| Capacity            | IC S50 Card: 100 groups<br>Fingerprint: 100 groups<br>Password: 50 groups |
| Power Supply        | 4,200mA; lithium battery                                                  |
| Emergency Interface | Micro USB 5V                                                              |
| Mortise Type        | Chinese standard mortise (6068)                                           |
| MCBF                | >100,000                                                                  |
| Communication       | Wi-Fi                                                                     |
| Static Current      | <80uA                                                                     |
| Working Temperature | -25°C to 75°C                                                             |
| Working Humidity    | 20% RH to 90% RH                                                          |
| Random Password     | Supports                                                                  |
| Doorbell            | Supports                                                                  |
| Application         | Duplexes, townhouses, apartments, condos, and other residential areas     |
| Door Thickness (mm) | 45 to 60 (customizable)                                                   |
| Dimensions (mm)     | Outdoor unit: 400*74*23<br>Indoor unit: 400*74*24                         |

## **Dimensions (mm)**

V1.0 2021.08.13