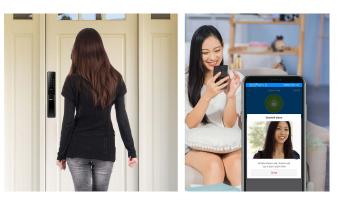

### Introduction

TL800 is designed as a fully automatic video smart lock. It could unlock and lock itself. It is compatible with USmart Go, an application designed for home automation. When connecting the smart lock to the Wi-Fi network, users could enjoy remote control and online real-time monitoring. And what's more, the owner could observe the outdoor situation from the OLED screen installed inside the house.

#### **Scenarios**

Automatic locking and unlocking after verification

Real-time monitoring from the indoor

When someone presses the doorbell outside, the owner could take a look at the person through the app

Remotely unlock using the app