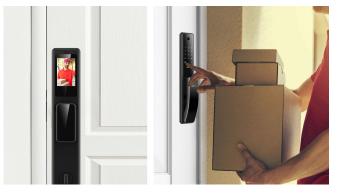

#### **Scenarios**

Automatic locking and unlocking after verification

Real-time monitoring from the indoor

When someone presses the doorbell outside, the owner could take a look at the person through the app

### **Features**

- Auto opening and closing according to personalization settings
- An OLED screen for monitoring the outdoor situation inside the house
- Compatible with USmart Go; remote control and real-time monitoring online through Wi-Fi
- A hidden fingerprint semi-conductor installed behind the outdoor handle unit with ergonomics and anti-collision design
- No need to deploy an additional doorbell
- Class C cylinder protection; even the outdoor unit of the lock is damaged, your home is still safe