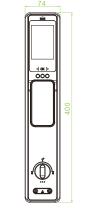

## **Dimensions (mm)**

V1.0 2021.08.13

# **Specifications**

| Material            | Aluminum Alloy and Tempered Glass                                         |
|---------------------|---------------------------------------------------------------------------|
| Capacity            | IC S50 Card: 100 groups<br>Fingerprint: 100 groups<br>Password: 50 groups |
| Power Supply        | 4,200mA; lithium battery                                                  |
| Emergency Interface | Micro USB 5V                                                              |
| Mortise Type        | Chinese standard mortise (6068)                                           |
| MCBF                | >100,000                                                                  |
| Communication       | Wi-Fi                                                                     |
| Static Current      | <80uA                                                                     |
| Working Temperature | -25°C to 75°C                                                             |
| Working Humidity    | 20% RH to 90% RH                                                          |
| Random Password     | Supports                                                                  |
| Doorbell            | Supports                                                                  |
| Application         | Duplexes, townhouses, apartments, condos, and other residential areas     |
| Door Thickness (mm) | 45 to 60 (customizable)                                                   |
| Dimensions (mm)     | Outdoor unit: 400*74*23<br>Indoor unit: 400*74*24                         |