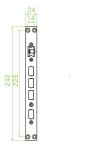

# **Specifications**

| Material            | Aluminum Alloy and Tempered Glass                                         |
|---------------------|---------------------------------------------------------------------------|
| Capacity            | IC S50 Card: 100 groups<br>Fingerprint: 100 groups<br>Password: 50 groups |
| Power Supply        | 4,200mA; lithium battery                                                  |
| Emergency Interface | Micro USB 5V                                                              |
| Mortise Type        | Chinese standard mortise (6068)                                           |
| MCBF                | >100,000                                                                  |
| Communication       | Wi-Fi                                                                     |
| Static Current      | <80uA                                                                     |
| Working Temperature | -25°C to 75°C                                                             |
| Working Humidity    | 20% RH to 90% RH                                                          |
| Random Password     | Supports                                                                  |
| Doorbell            | Supports                                                                  |
| Application         | Duplexes, townhouses, apartments, condos, and other residential areas     |
| Door Thickness (mm) | 45 to 60 (customizable)                                                   |
| Dimensions (mm)     | Outdoor unit: 400*74*23<br>Indoor unit: 400*74*24                         |

## **Dimensions (mm)**

V1.0 2021.08.13