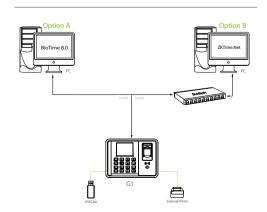

gh Speed CPU G Memory 128MB RAM / 256MB Flash SilkID Fingerprint Sensor 2.8 Inches TFT-LCD Screen Hi-Fi Voice & Indicator

#### **Standard Functions:**

ID Card / Work Code / ADMS DST / Schedule Bell / Photo ID Automatic Status Switch Record Query Custom Wallpaper & Screen Saver

#### **Optional Functions:**

HID Proxy / IC Card Reader

Wi-Fi

External Printer

#### **Special Functions:**

Multiple Verification Modes
Alive Finger Detection

#### Compatibility

BioTime 8.0 7KTime.Net 3.0

#### Additional Info

Working Temperature:  $0 \,^{\circ}\text{C} \sim 45 \,^{\circ}\text{C}$ Dimensions:  $190.08 \times 140 \times 46.02 \,\text{mm}$ Fingerprint Algorithm ZKFinger v10.0 FAR $\leq$ 0.0001% FRR $\leq$ 0.01%

#### Power

Operating Voltage 5V DC Current Draw < 250 mA

## **Configuration**



## **Dimensions (mm)**





# ZKTECO CO.,LTD. www.zkteco.com E-mail: sales@zkteco .com

Copyright © 2020 ZKTECO CO., LTD. All rights reserved V1.0 2020.10.14