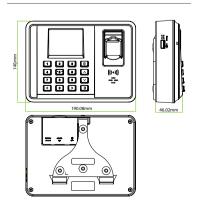

#### Additional Info

Working Temperature:  $0 \,^{\circ}\text{C} \sim 45 \,^{\circ}\text{C}$ Dimensions:  $190.08 \times 140 \times 46.02 \,\text{mm}$ Fingerprint Algorithm ZKFinger v10.0 FAR $\leq$ 0.0001% FRR $\leq$ 0.01%

## **Dimensions (mm)**