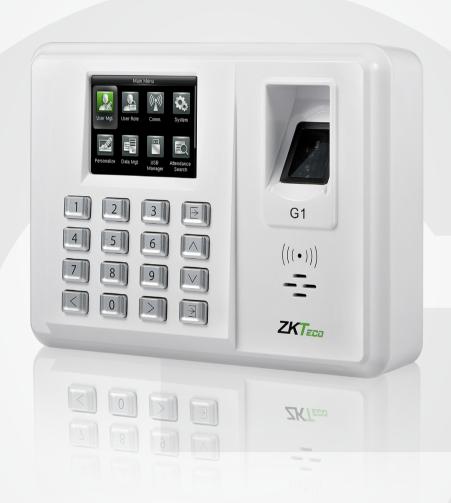

# **G1**Fingerprint Time Attendance Terminal

G1 is a revolutionary fingerprint time attendance device which incorporates the latest ZKTeco technology with completely new design. Enjoy excellent new features including Silk ID fingerprint sensor, new hardware platform, expanded fingerprint storage capacity, and more efficient and accurate verification. Infrared technology enables detection and provide higher energy efficiency.

#### **Features**

Modern Design & Interactive UI

Revolutionary SilkID Fingerprint Sensor

Multiple Verification Modes: Fingerprint / Card / Password

Outstanding Performance With Dry, Wet and Rough Fingers

Simple Management & Scalability

#### Hardware

G 1.2GHz High Speed CPU G Memory 128MB RAM / 256MB Flash SilkID Fingerprint Sensor 2.8 Inches TFT-LCD Screen Hi-Fi Voice & Indicator