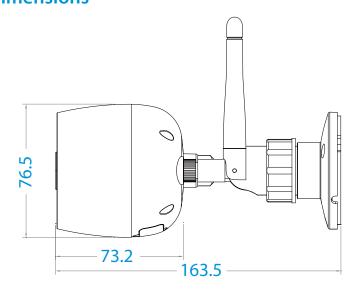

udio Compression | G.711                     | Pick-up Distance          | 5m             |
| Network           |                           |                           |                |
| Ethernet          | 1 RJ-45 port (10/100Mbps) | Data Security             | End-to-end e   |
| Wireless Protocol | 802.11 b/g/n 2.4GHz Wi-Fi | Data Security             | HTTPS secure   |
| General           |                           |                           |                |
| Local Storage     | Supports 128GB TF card    | Working Temperature       | -10°C to 55°C  |
| Power Supply      | DC 12V 1A                 | Working Humidity          | 10%~90%RH      |
| Power Consumption | 5W                        | Regulatory Certifications | FCC, CE, RoHS  |

## **Dimensions**

Power Adapter Options



US/EU/UK