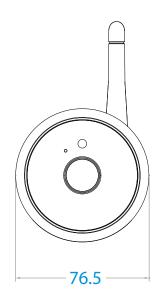

sion | G.711                     | Pick-up Distance          | 5m             |
| Network           |                           |                           |                |
| Ethernet          | 1 RJ-45 port (10/100Mbps) | Data Security             | End-to-end e   |
| Wireless Protocol | 802.11 b/g/n 2.4GHz Wi-Fi | Data Security             | HTTPS secure   |
| General           |                           |                           |                |
| Local Storage     | Supports 128GB TF card    | Working Temperature       | -10°C to 55°C  |
| Power Supply      | DC 12V 1A                 | Working Humidity          | 10%~90%RH      |
| Power Consumption | 5W                        | Regulatory Certifications | FCC, CE, RoHS  |

## **Dimensions**

Power Adapter Options



US/EU/UK