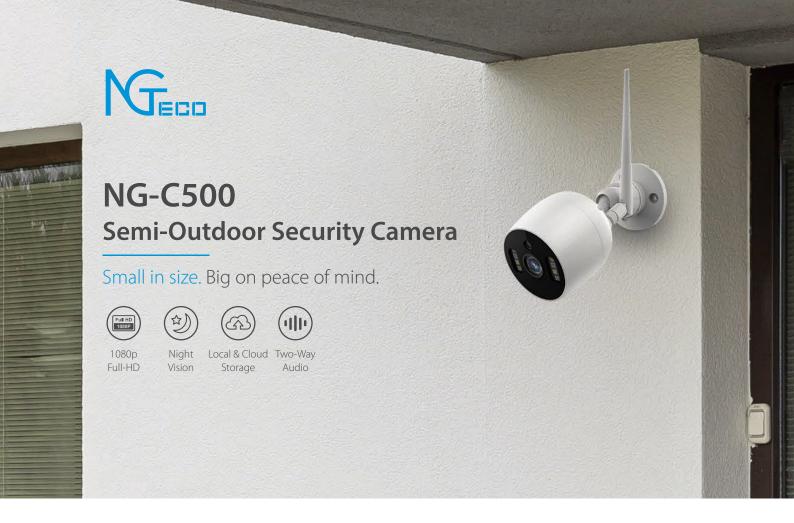

## **Brief Introduction**

NGTeco Semi-outdoor Security Camera . Even outdoors at night, you can see everything you want to see. Can clearly know the safety in the yard, the situation in the garage Day or night.

Security so simple — Hanging the camera on the wall. Monitoring the situation any time. Having a notice to your mobile phone at abnormal situation. Can check the real-time record also.

#### **Features**

#### 1080p Full-HD

Enjoy amazingly sharp 1080p live video

### **Night Vision**

See what's happening even in the dark

#### Local & Cloud Storage

Store & review recent activity with local or cloud storage

### Two-Way Audio

Listen in or talk back and forth