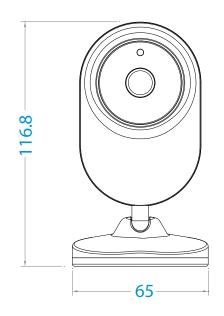

2.4GHz Wi-Fi | Data Security             |                                                     |
| General           |                           |                           |                                                     |
| Local Storage     | Supports 128GB TF card    | Working Temperature       | 0°C to 55°C                                         |
| Power Supply      | DC 5V 1.5A                | Working Humidity          | 10%~90%RH                                           |
| Power Consumption | 5W                        | Regulatory Certifications | FCC, CE, RoHS                                       |
|                   |                           |                           |                                                     |

# **Dimensions**

Power Adapter Options



US/EU/UK