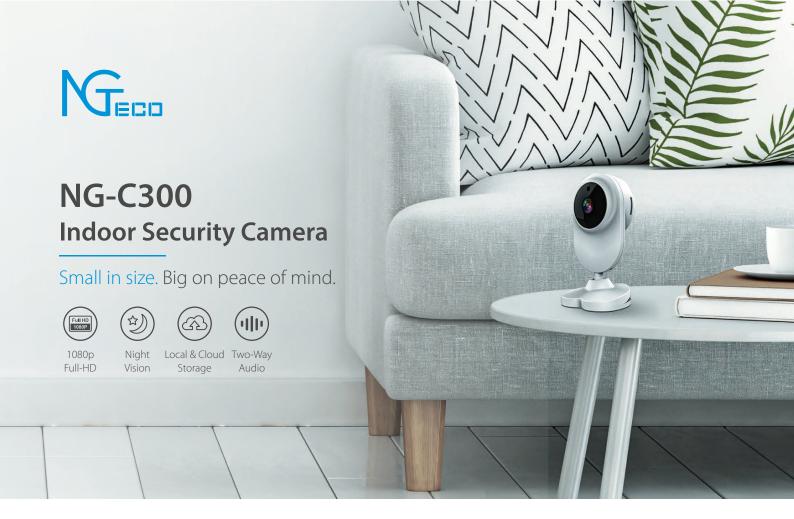

### **Brief Introduction**

NGTeco Indoor Security Camera. Controling the situation in the observation area anytime, anywhere What's even more wonderful is that shorten the distance between you and kids, can make sure your children are safe at home, can also know your kid's sleep condition through the mobile phone at night.

Security so simple — Fixing NGTeco's Indoor Security camera wherever you need. Putting it at home or taking it for journey, Just by network, it can send the alarm to your phone and have cloud storage to review anytime.

#### 1080p Full-HD

Enjoy amazingly sharp 1080p live video

#### **Night Vision**

See what's happening even in the dark

#### **Local & Cloud Storage**

Store & review recent activity with local or cloud storage

## Two-Way Audio

Listen in or talk back and forth