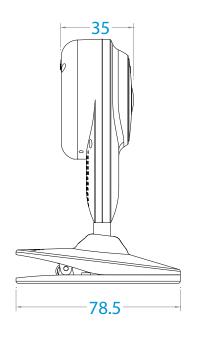

i | Data Security             |                                                     |
| General           |                           |                           |                                                     |
| Local Storage     | Supports 128GB TF card    | Working Temperature       | 0°C to 55°C                                         |
| Power Supply      | DC 5V 1.5A                | Working Humidity          | 10%~90%RH                                           |
| Power Consumption | 5W                        | Regulatory Certifications | FCC, CE, RoHS                                       |
|                   |                           |                           |                                                     |

# **Dimensions**

Power Adapter Options



US/EU/UK