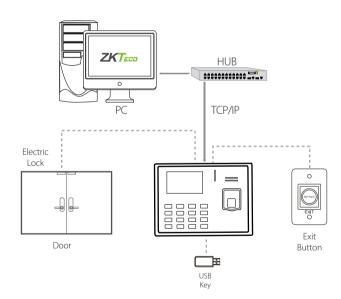

|
| Power Supply              | DC 12V 1.5A                                                                                                                                     |
| <b>Operating Temp</b>     | 0 °C - 45 °C                                                                                                                                    |
| Operating Humidity        | 20% - 80%                                                                                                                                       |
| Dimension                 | 183 x 138 x 45 mm                                                                                                                               |

### Dimensions

## Configuration









#### ZKTECO CO.,LTD.

www.zkteco.com

E-mail: sales@zkteco.com

Copyright © 2019 ZKTECO CO., LTD. All rights reserved.

V1.0 2019.02.20