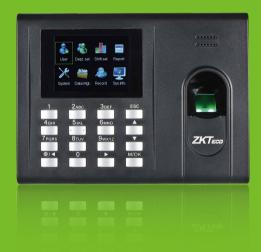

# **K**90 SSR Fingerprint Terminal

K90 is an innovation biometric fingerprint reader for Time & Attendance application,offering unparalleled performance using an advanced algorithm for reliability, precision and excellent matching speed .With SSR report (Self-Service-Recorder) stored in the time clock.The 2.8 inch TFT can display more information vividly,including fingerprint image quality and verification result etc.TCP/IP communication is standard and make sure the data transmission between terminal and PC can be easily done within several seconds,it is the best choice for small chain stores.

#### **Features**

TCP/IP communication for various networking environment

Standard access control features

USB use for data transmission

Build in battery