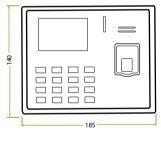

### Dimensions

# **Specifications**

| Fingerprint Capacity      | 1000 (Standard)/ 2000 (without SSR)                                                                                                             |
|---------------------------|-------------------------------------------------------------------------------------------------------------------------------------------------|
| ID Card Capacity          | 800                                                                                                                                             |
| User                      | 800                                                                                                                                             |
| Record Capacity           | 50,000                                                                                                                                          |
| Display                   | 2.8-inch TFT Screen                                                                                                                             |
| Communication             | TCP/IP, USB-Host                                                                                                                                |
| Standard Functions        | SSR, Work Code, Short Message, DST, Scheduled-bell,<br>Self-Service Query, Automatic Status Switch,Backup Battery,<br>T9 Input, 9 digit user ID |
| <b>Optional Functions</b> | External bell, MiFare Card                                                                                                                      |
| Power Supply              | DC 12V 1.5A                                                                                                                                     |
| <b>Operating Temp</b>     | 0 °C - 45 °C                                                                                                                                    |
| Operating Humidity        | 20% - 80%                                                                                                                                       |
| Dimension                 | 183 x 138 x 45 mm                                                                                                                               |