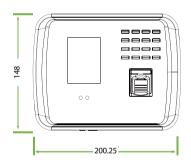

### Specifications

| Face Capacity                | 1,500                                                                                            |
|------------------------------|--------------------------------------------------------------------------------------------------|
| Fingerprint Capacity         | 2,000                                                                                            |
| Card Capacity                | 2,000                                                                                            |
| Record Capacity              | 100,000                                                                                          |
| Display                      | 2.8-inch TF TScreen                                                                              |
| Communication                | TCP/IP, USB-Host, Wi-Fi (Optional)                                                               |
| Standard Functions           | SMS, DST, Scheduled-bell, Self-Service Query, Automatic Status Switch, T9 Input, Photo ID,       |
|                              | Camera, Multi-verification, 12V Output                                                           |
| Interface for Access Control | 3rd Party Electric Lock, Exit Button, Alarm                                                      |
| Optional Functions           | ID / MF Cards, Work Code, ADMS, Backup Battery, External Bell, External Printer (Optional Cable) |
| Power Supply                 | DC 12V 1.5A                                                                                      |
| Verification Speed           | ≤1 Sec.                                                                                          |
| Operating Temp.              | 0°c - 45°c                                                                                       |
| Operating Humidity           | 20% - 80%                                                                                        |
| Dimension                    | 200.25 x 148 x 33.04 mm (Length*Width*Thickness)                                                 |
| Net Weight                   | 380g                                                                                             |

#### Dimensions