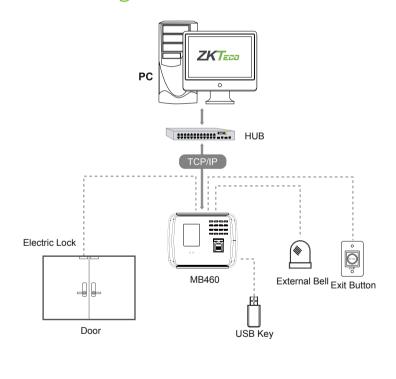

DC 12V 1.5A                                                                                      |
| Verification Speed           | ≤1 Sec.                                                                                          |
| Operating Temp.              | 0°c - 45°c                                                                                       |
| Operating Humidity           | 20% - 80%                                                                                        |
| Dimension                    | 200.25 x 148 x 33.04 mm (Length*Width*Thickness)                                                 |
| Net Weight                   | 380g                                                                                             |

#### Dimensions





## Configuration