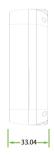

### Specifications

| Face Capacity                | 1,500                                                                                            |
|------------------------------|--------------------------------------------------------------------------------------------------|
| Fingerprint Capacity         | 2,000                                                                                            |
| Card Capacity                | 2,000                                                                                            |
| Record Capacity              | 100,000                                                                                          |
| Display                      | 2.8-inch TF TScreen                                                                              |
| Communication                | TCP/IP, USB-Host, Wi-Fi (Optional)                                                               |
| Standard Functions           | SMS, DST, Scheduled-bell, Self-Service Query, Automatic Status Switch, T9 Input, Photo ID,       |
|                              | Camera, Multi-verification, 12V Output                                                           |
| Interface for Access Control | 3rd Party Electric Lock, Exit Button, Alarm                                                      |
| Optional Functions           | ID / MF Cards, Work Code, ADMS, Backup Battery, External Bell, External Printer (Optional Cable) |
| Power Supply                 | DC 12V 1.5A                                                                                      |
| Verification Speed           | ≤1 Sec.                                                                                          |
| Operating Temp.              | 0°c - 45°c                                                                                       |
| Operating Humidity           | 20% - 80%                                                                                        |
| Dimension                    | 200.25 x 148 x 33.04 mm (Length*Width*Thickness)                                                 |
| Net Weight                   | 380g                                                                                             |

#### Dimensions