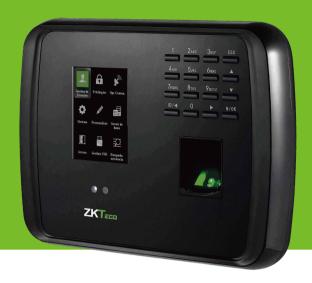

# **MB**460

Multi-Bio Time Attendance
Terminal with Access Control
Functions

MB460 is an innovative product featured with ZK advanced fingerprint and face recognition technologies. It supports multiple verification methods including face, fingerprint, card, password, combinations between them and basic access control functions.

User verification is performed in less than 1 second, which streamlines the process of access.

The communication between the MB460 and PC is by TCP / IP or USB interface for manual data transfer. Its sleek design fits perfectly in any environment.

#### **Features**

- 1,500 Faces, 2,000 Fingerprints, 100,000 Records and 2,000 Cards.
- Multi-languages.
- Communication: TCP/IP, USB-Host, Wi-Fi (Optional).
- High verification speed.
- Professional firmware and platform make it more flexible.
- Intuitive and stunning UI design.