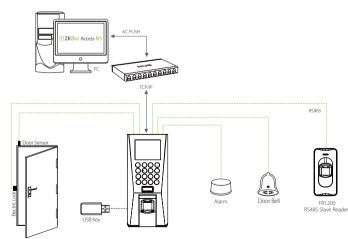

#### New Platform

 ZMM210 hardware with 1.2GHz CPU further speeds up processing time

- Webserver
- Anti-passback
- Access control interface for 3rd party electric lock, door sensor, exit button, alarm and doorbell

## **Optional Accessories**

Electric Lock

Alarm

Sensor