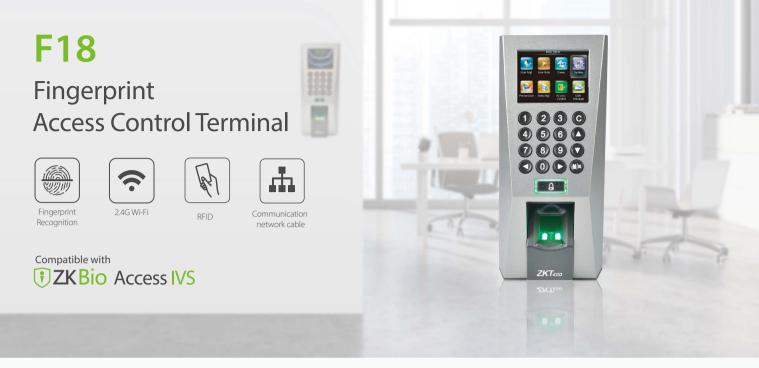

F18 is an innovative biometric fingerprint reader for access control application. With high-performance rmware functions and compact design, it has become one of ZKTeco's most popular devices. It is applied with ZKTeco's latest firmware with user-friendly UI and exible user privilege settings for multi-level management. The new hardware platform uses ZMM210 core-board with 1.2Ghz CPU. With optimization of both hardware platform and rmware, the new f18 is able to verify fingerprints with even higher efficiency. The device offer exibility of both standalone installation and installation with any third-party access control panels which support standard Wiegand signal. TCP/IP and RS485 are also available which enable F18 to be applied in different network.

F18 standard with AC push Firmware connect to ZKBioAccess, optional standalone Firmware, and also optional TA push Firmware connect to ZKBiotime.

#### **TFT Color Screen**

- Audio-visual indication for acceptance and rejection of valid/invalid fingerprints
- More simple and convenient operation

#### Easy Installation and Connectivity

- Wiegand input & output
- Network interface by TCP/IP or RS485

#### Slim and Elegant Design

Streamlined and slim design for narrow spaces

#### New Platform

 ZMM210 hardware with 1.2GHz CPU further speeds up processing time

- Webserver
- Anti-passback
- Access control interface for 3rd party electric lock, door sensor, exit button, alarm and doorbell

#### New Firmware

- Adopts new firmware which optimizes various functions and supports flexible user privilege setting for multi-level management
- Standard AC Push
- Optional TA push